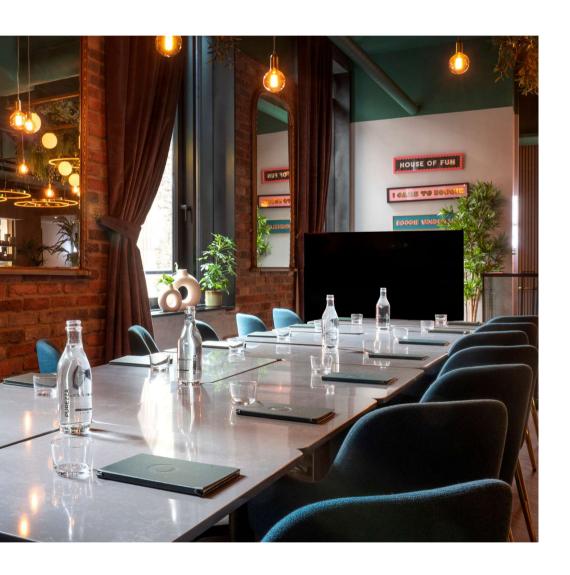

## DAY MEETINGS

Half Day (4 Hours)

Full day (8 Hours)

Daily Room Hire

Includes

£45.00pp

£65.00pp

Venue Hire / Area Hire

WIFI

PA System with microphones

TV Screen

Unlimited filter water, coffee, tea and water

Lunch and soft drinks Flipcharts

Additions

Additional TV Screens Lectern

|            | Theatre | Classroom | Boardroom |
|------------|---------|-----------|-----------|
| VIP Room   | 20      | N/A       | 10        |
| Restaurant | 60      | 36        | 20        |