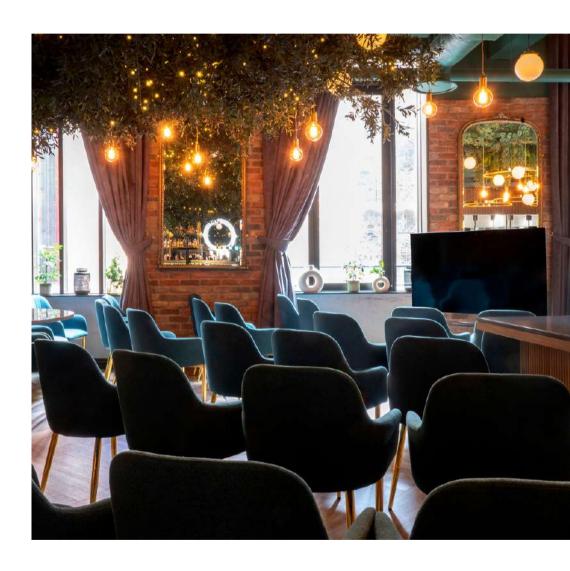

## DAY MEETINGS

Half Day (4 Hours)

Full day (8 Hours)

Daily Room Hire

Includes

£45.00pp

£65.00pp

Venue Hire / Area Hire

WIFI

PA System with microphones

TV Screen

Unlimited filter water, coffee, tea and water

Lunch and soft drinks Flipcharts

Additions

Additional TV Screens Lectern

|            | Theatre | Classroom | Boardroom |
|------------|---------|-----------|-----------|
| VIP Room   | 20      | N/A       | 10        |
| Restaurant | 60      | 36        | 20        |